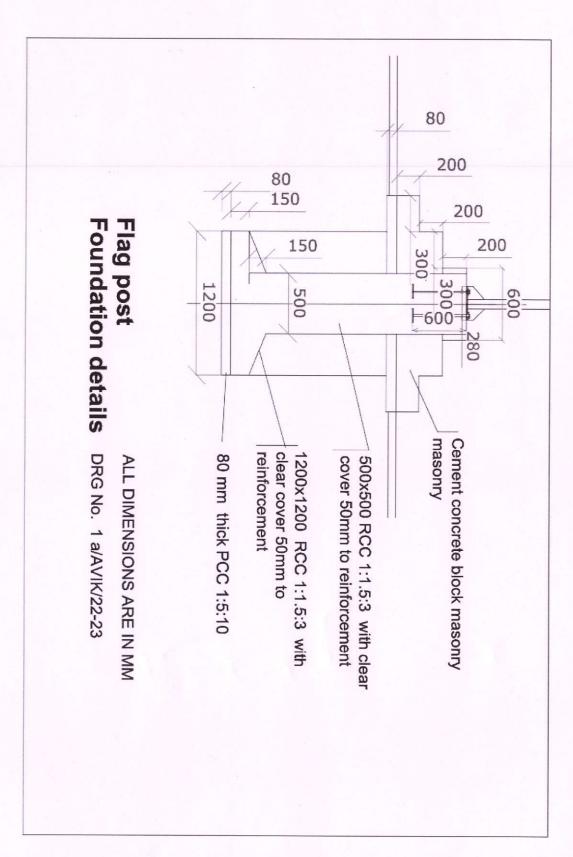

| 5. Top member 50mm NB 3.25 mm thick 1.5 meter and 300 mm long stiffener pipe welded to pin of tilt mechanism 6. 2.00 m long top portion of flag post 40 mm dia NB MS tube 3.25mm thick welded to the top of 50mm NB tube 7. SS ball 50 mm dia welded to top of 40mm dia tube. 8. SS pully of dia minimum dia 50mm and mounting SS plate 4mm thick (minimum), and necessary SS pin. welded to top pipe. 9. Suitable rope for hoisting flag and operation of lever mechanism 10. 25x 3mm thick MS flat to be welded to edges of slot in the bottom pipe. 11. Painting with 2 coats of epoxy paint grey or white colour. |                                                                                                                                                                                                                                                                                                                                                                                                                                                                                                                                                                                                                                                                                                                                                                                                                                                                                                                                                                                                                                                                                                                                                                                                                                                                                                                                                                                                                                                                                                                                                                                                                                                                                                                               |                                                                                                                                                                                                                                                                                                                                                                                                                                                                                                                                                                                                                                                                                                                                                                                                                                                                                                                                                                                                                                                                                                                                                                                                                                                                                                                                                                                                                                                                                                                                                                                                                                                                                                            |                                                                                                                                                                                                                                                                                                                                                                                                                                                                                                                                                                                                                                                                                                                                                                                                                                                                                                                                                                                                                                                                                                                                                                                                                                                                                                                                                                                                                                                                                                                                                                                                                                                                                                                |                                                                                                                                                                                                                                                                                                                                                                                                                                                                                                                                                                                                                                                                                                                                                                                                                                                                                                                                                                                                                                                                                                                                                                                                                                                                                                                                                                                                                                                                                                                                                                                                                                                                                                              |
|-----------------------------------------------------------------------------------------------------------------------------------------------------------------------------------------------------------------------------------------------------------------------------------------------------------------------------------------------------------------------------------------------------------------------------------------------------------------------------------------------------------------------------------------------------------------------------------------------------------------------|-------------------------------------------------------------------------------------------------------------------------------------------------------------------------------------------------------------------------------------------------------------------------------------------------------------------------------------------------------------------------------------------------------------------------------------------------------------------------------------------------------------------------------------------------------------------------------------------------------------------------------------------------------------------------------------------------------------------------------------------------------------------------------------------------------------------------------------------------------------------------------------------------------------------------------------------------------------------------------------------------------------------------------------------------------------------------------------------------------------------------------------------------------------------------------------------------------------------------------------------------------------------------------------------------------------------------------------------------------------------------------------------------------------------------------------------------------------------------------------------------------------------------------------------------------------------------------------------------------------------------------------------------------------------------------------------------------------------------------|------------------------------------------------------------------------------------------------------------------------------------------------------------------------------------------------------------------------------------------------------------------------------------------------------------------------------------------------------------------------------------------------------------------------------------------------------------------------------------------------------------------------------------------------------------------------------------------------------------------------------------------------------------------------------------------------------------------------------------------------------------------------------------------------------------------------------------------------------------------------------------------------------------------------------------------------------------------------------------------------------------------------------------------------------------------------------------------------------------------------------------------------------------------------------------------------------------------------------------------------------------------------------------------------------------------------------------------------------------------------------------------------------------------------------------------------------------------------------------------------------------------------------------------------------------------------------------------------------------------------------------------------------------------------------------------------------------|----------------------------------------------------------------------------------------------------------------------------------------------------------------------------------------------------------------------------------------------------------------------------------------------------------------------------------------------------------------------------------------------------------------------------------------------------------------------------------------------------------------------------------------------------------------------------------------------------------------------------------------------------------------------------------------------------------------------------------------------------------------------------------------------------------------------------------------------------------------------------------------------------------------------------------------------------------------------------------------------------------------------------------------------------------------------------------------------------------------------------------------------------------------------------------------------------------------------------------------------------------------------------------------------------------------------------------------------------------------------------------------------------------------------------------------------------------------------------------------------------------------------------------------------------------------------------------------------------------------------------------------------------------------------------------------------------------------|--------------------------------------------------------------------------------------------------------------------------------------------------------------------------------------------------------------------------------------------------------------------------------------------------------------------------------------------------------------------------------------------------------------------------------------------------------------------------------------------------------------------------------------------------------------------------------------------------------------------------------------------------------------------------------------------------------------------------------------------------------------------------------------------------------------------------------------------------------------------------------------------------------------------------------------------------------------------------------------------------------------------------------------------------------------------------------------------------------------------------------------------------------------------------------------------------------------------------------------------------------------------------------------------------------------------------------------------------------------------------------------------------------------------------------------------------------------------------------------------------------------------------------------------------------------------------------------------------------------------------------------------------------------------------------------------------------------|
|                                                                                                                                                                                                                                                                                                                                                                                                                                                                                                                                                                                                                       | Civil                                                                                                                                                                                                                                                                                                                                                                                                                                                                                                                                                                                                                                                                                                                                                                                                                                                                                                                                                                                                                                                                                                                                                                                                                                                                                                                                                                                                                                                                                                                                                                                                                                                                                                                         | vork                                                                                                                                                                                                                                                                                                                                                                                                                                                                                                                                                                                                                                                                                                                                                                                                                                                                                                                                                                                                                                                                                                                                                                                                                                                                                                                                                                                                                                                                                                                                                                                                                                                                                                       |                                                                                                                                                                                                                                                                                                                                                                                                                                                                                                                                                                                                                                                                                                                                                                                                                                                                                                                                                                                                                                                                                                                                                                                                                                                                                                                                                                                                                                                                                                                                                                                                                                                                                                                |                                                                                                                                                                                                                                                                                                                                                                                                                                                                                                                                                                                                                                                                                                                                                                                                                                                                                                                                                                                                                                                                                                                                                                                                                                                                                                                                                                                                                                                                                                                                                                                                                                                                                                              |
| Earth work in excavation by mechanical means (Hydraulic excavator) /manual means in foundation trenches or drains (not exceeding 1.5 m in width or 10 sqm on plan), including dressing of sides and ramming of bottoms, lift up to 1.5 m, including getting out the excavated soil and disposal of surplus excavated soil as directed, within a lead of 50 m.                                                                                                                                                                                                                                                         | 3.4                                                                                                                                                                                                                                                                                                                                                                                                                                                                                                                                                                                                                                                                                                                                                                                                                                                                                                                                                                                                                                                                                                                                                                                                                                                                                                                                                                                                                                                                                                                                                                                                                                                                                                                           | WOIK                                                                                                                                                                                                                                                                                                                                                                                                                                                                                                                                                                                                                                                                                                                                                                                                                                                                                                                                                                                                                                                                                                                                                                                                                                                                                                                                                                                                                                                                                                                                                                                                                                                                                                       | Cum                                                                                                                                                                                                                                                                                                                                                                                                                                                                                                                                                                                                                                                                                                                                                                                                                                                                                                                                                                                                                                                                                                                                                                                                                                                                                                                                                                                                                                                                                                                                                                                                                                                                                                            |                                                                                                                                                                                                                                                                                                                                                                                                                                                                                                                                                                                                                                                                                                                                                                                                                                                                                                                                                                                                                                                                                                                                                                                                                                                                                                                                                                                                                                                                                                                                                                                                                                                                                                              |
| Filling available excavated earth (excluding rock) in trenches, plinth, sides of foundation etc. in layers not exceeding 20 cm in depth, consolidating each deposited layer by ramming and watering, lead up to 50 m and lift up to 1.5 m.                                                                                                                                                                                                                                                                                                                                                                            | 2.5                                                                                                                                                                                                                                                                                                                                                                                                                                                                                                                                                                                                                                                                                                                                                                                                                                                                                                                                                                                                                                                                                                                                                                                                                                                                                                                                                                                                                                                                                                                                                                                                                                                                                                                           |                                                                                                                                                                                                                                                                                                                                                                                                                                                                                                                                                                                                                                                                                                                                                                                                                                                                                                                                                                                                                                                                                                                                                                                                                                                                                                                                                                                                                                                                                                                                                                                                                                                                                                            | cum                                                                                                                                                                                                                                                                                                                                                                                                                                                                                                                                                                                                                                                                                                                                                                                                                                                                                                                                                                                                                                                                                                                                                                                                                                                                                                                                                                                                                                                                                                                                                                                                                                                                                                            |                                                                                                                                                                                                                                                                                                                                                                                                                                                                                                                                                                                                                                                                                                                                                                                                                                                                                                                                                                                                                                                                                                                                                                                                                                                                                                                                                                                                                                                                                                                                                                                                                                                                                                              |
|                                                                                                                                                                                                                                                                                                                                                                                                                                                                                                                                                                                                                       |                                                                                                                                                                                                                                                                                                                                                                                                                                                                                                                                                                                                                                                                                                                                                                                                                                                                                                                                                                                                                                                                                                                                                                                                                                                                                                                                                                                                                                                                                                                                                                                                                                                                                                                               |                                                                                                                                                                                                                                                                                                                                                                                                                                                                                                                                                                                                                                                                                                                                                                                                                                                                                                                                                                                                                                                                                                                                                                                                                                                                                                                                                                                                                                                                                                                                                                                                                                                                                                            |                                                                                                                                                                                                                                                                                                                                                                                                                                                                                                                                                                                                                                                                                                                                                                                                                                                                                                                                                                                                                                                                                                                                                                                                                                                                                                                                                                                                                                                                                                                                                                                                                                                                                                                |                                                                                                                                                                                                                                                                                                                                                                                                                                                                                                                                                                                                                                                                                                                                                                                                                                                                                                                                                                                                                                                                                                                                                                                                                                                                                                                                                                                                                                                                                                                                                                                                                                                                                                              |
| Providing and laying in position cement concrete of specified grade excluding the cost of centering and shuttering - All work up to plinth level: 1:5:10 (1 cement : 5 coarse sand : 10 graded stone aggregate 40 mm nominal size)                                                                                                                                                                                                                                                                                                                                                                                    | 0.4                                                                                                                                                                                                                                                                                                                                                                                                                                                                                                                                                                                                                                                                                                                                                                                                                                                                                                                                                                                                                                                                                                                                                                                                                                                                                                                                                                                                                                                                                                                                                                                                                                                                                                                           |                                                                                                                                                                                                                                                                                                                                                                                                                                                                                                                                                                                                                                                                                                                                                                                                                                                                                                                                                                                                                                                                                                                                                                                                                                                                                                                                                                                                                                                                                                                                                                                                                                                                                                            | cum                                                                                                                                                                                                                                                                                                                                                                                                                                                                                                                                                                                                                                                                                                                                                                                                                                                                                                                                                                                                                                                                                                                                                                                                                                                                                                                                                                                                                                                                                                                                                                                                                                                                                                            |                                                                                                                                                                                                                                                                                                                                                                                                                                                                                                                                                                                                                                                                                                                                                                                                                                                                                                                                                                                                                                                                                                                                                                                                                                                                                                                                                                                                                                                                                                                                                                                                                                                                                                              |
| Providing and laying in position specified grade of reinforced cement concrete, excluding the cost of centering, shuttering, finishing and reinforcement - All work up to plinth level:  1:1:5:3 (1 cement 1.5 coarse sand :3 graded stone aggregate 20 mm nominal size                                                                                                                                                                                                                                                                                                                                               | 0.9                                                                                                                                                                                                                                                                                                                                                                                                                                                                                                                                                                                                                                                                                                                                                                                                                                                                                                                                                                                                                                                                                                                                                                                                                                                                                                                                                                                                                                                                                                                                                                                                                                                                                                                           |                                                                                                                                                                                                                                                                                                                                                                                                                                                                                                                                                                                                                                                                                                                                                                                                                                                                                                                                                                                                                                                                                                                                                                                                                                                                                                                                                                                                                                                                                                                                                                                                                                                                                                            | cum                                                                                                                                                                                                                                                                                                                                                                                                                                                                                                                                                                                                                                                                                                                                                                                                                                                                                                                                                                                                                                                                                                                                                                                                                                                                                                                                                                                                                                                                                                                                                                                                                                                                                                            |                                                                                                                                                                                                                                                                                                                                                                                                                                                                                                                                                                                                                                                                                                                                                                                                                                                                                                                                                                                                                                                                                                                                                                                                                                                                                                                                                                                                                                                                                                                                                                                                                                                                                                              |
|                                                                                                                                                                                                                                                                                                                                                                                                                                                                                                                                                                                                                       | thick 1.5 meter and 300 mm long stiffener pipe welded to pin of tilt mechanism 6. 2.00 m long top portion of flag post 40 mm dia NB MS tube 3.25mm thick welded to the top of 50mm NB tube 7. SS ball 50 mm dia welded to top of 40mm dia tube. 8. SS pully of dia minimum dia 50mm and mounting SS plate 4mm thick (minimum), and necessary SS pin. welded to top pipe . 9. Suitable rope for hoisting flag and operation of lever mechanism 10. 25x 3mm thick MS flat to be welded to edges of slot in the bottom pipe. 11. Painting with 2 coats of epoxy paint grey or white colour.  Earth work in excavation by mechanical means (Hydraulic excavator) /manual means in foundation trenches or drains (not exceeding 1.5 m in width or 10 sqm on plan), including dressing of sides and ramming of bottoms, lift up to 1.5 m, including getting out the excavated soil and disposal of surplus excavated soil and disposal of surplus excavated soil as directed, within a lead of 50 m.  Filling available excavated earth (excluding rock) in trenches, plinth, sides of foundation etc. in layers not exceeding 20 cm in depth, consolidating each deposited layer by ramming and watering, lead up to 50 m and lift up to 1.5 m.  Providing and laying in position cement concrete of specified grade excluding the cost of centering and shuttering - All work up to plinth level: 1:5:10 (1 cement : 5 coarse sand : 10 graded stone aggregate 40 mm nominal size)  Providing and laying in position specified grade of reinforced cement concrete, excluding the cost of centering, finishing and reinforcement - All work up to plinth level: 1:1:5:3 (1 cement 1.5 coarse sand :3 graded stone aggregate 20 mm | thick 1.5 meter and 300 mm long stiffener pipe welded to pin of tilt mechanism 6. 2.00 m long top portion of flag post 40 mm dia NB MS tube 3.25mm thick welded to the top of 50mm NB tube 7. SS ball 50 mm dia welded to top of 40mm dia tube. 8. SS pully of dia minimum dia 50mm and mounting SS plate 4mm thick (minimum), and necessary SS pin. welded to top pipe. 9. Suitable rope for hoisting flag and operation of lever mechanism 10. 25x 3mm thick MS flat to be welded to edges of slot in the bottom pipe. 11. Painting with 2 coats of epoxy paint grey or white colour.  Civil 1  Earth work in excavation by mechanical means (Hydraulic excavator) /manual means in foundation trenches or drains (not exceeding 1.5 m in width or 10 sqm on plan), including dressing of sides and ramming of bottoms, lift up to 1.5 m, including getting out the excavated soil and disposal of surplus excavated soil as directed, within a lead of 50 m.  Filling available excavated earth (excluding rock) in trenches, plinth, sides of foundation etc. in layers not exceeding 20 cm in depth, consolidating each deposited layer by ramming and watering, lead up to 50 m and lift up to 1.5 m.  Providing and laying in position cement concrete of specified grade excluding the cost of centering and shuttering - All work up to plinth level: 1:5:10 (1 cement : 5 coarse sand : 10 graded stone aggregate 40 mm nominal size)  Providing and laying in position specified grade of reinforced cement concrete, excluding the cost of centering, shuttering, finishing and reinforcement - All work up to plinth level: 1:1:5:3 (1 cement 1.5 coarse sand :3 graded stone aggregate 20 mm | thick 1.5 meter and 300 mm long stiffener pipe welded to pin of tilt mechanism 6. 2.00 m long top portion of flag post 40 mm dia NB MS tube 3.25mm thick welded to the top of 50mm NB tube 7. SS ball 50 mm dia welded to top of 40mm dia tube. 8. SS pully of dia minimum dia 50mm and mounting SS plate 4mm thick (minimum), and necessary SS pin. welded to top pipe. 9. Suitable rope for hoisting flag and operation of lever mechanism 10. 25x 3mm thick MS flat to be welded to edges of slot in the bottom pipe. 11. Painting with 2 coats of epoxy paint grey or white colour.  Civil work  Earth work in excavation by mechanical means (Hydraulic excavator) /manual means in foundation trenches or drains (not exceeding 1.5 m in width or 10 sqm on plan), including dressing of sides and ramming of bottoms, lift up to 1.5 m, including getting out the excavated soil and disposal of surplus excavated soil as directed, within a lead of 50 m.  Filling available excavated earth (excluding rock) in trenches, plinth, sides of foundation etc. in layers not exceeding 20 cm in depth, consolidating each deposited layer by ramming and watering, lead up to 50 m and lift up to 1.5 m.  Providing and laying in position cement concrete of specified grade excluding the cost of centering and shuttering - All work up to plinth level: 1:5:10 (1 cement : 5 coarse sand : 10 graded stone aggregate 40 mm nominal size)  Providing and laying in position specified grade of reinforced cement concrete, excluding the cost of centering, shuttering, finishing and reinforcement - All work up to plinth level: 1:1:5:3 (1 cement 1.5 coarse sand : 3 graded stone aggregate 20 mm | thick 1.5 meter and 300 mm long stiffener pipe welded to pin of tilt mechanism 6. 2.00 m long top portion of flag post 40 mm dia NB MS tube 3.25mm thick welded to the top of 50mm NB tube 7. SS ball 50 mm dia welded to top of 40mm dia tube. 8. SS pully of dia minimum dia 50mm and mounting SS plate 4mm thick (minimum), and necessary SS pin. welded to top pipe. 9. Suitable rope for hoisting flag and operation of lever mechanism 10. 25x 3mm thick MS flat to be welded to edges of slot in the bottom pipe. 11. Painting with 2 coats of epoxy paint grey or white colour.  Civil work  Earth work in excavation by mechanical means (Hydraulic excavator) /manual means in foundation trenches or drains (not exceeding 1.5 m in width or 10 sqm on plan), including dressing of sides and ramming of bottoms, lift up to 1.5 m, including getting out the excavated soil and disposal of surplus excavated soil as directed, within a lead of 50 m.  Filling available excavated earth (excluding rock) in trenches, plinth, sides of foundation etc. in layers not exceeding 20 cm in depth, consolidating each deposited layer by ramming and watering, lead up to 50 m and lift up to 1.5 m.  Providing and laying in position cement concrete of specified grade excluding the cost of centering and shuttering - All work up to plinth level:  15:10 (1 cement: 5 coarse sand: 10 graded stone aggregate 40 mm nominal size)  Providing and laying in position specified grade of reinforced cement concrete, excluding the cost of centering, shuttering, finishing and reinforcement - All work up to plinth level:  11:5:13 (1 cement 1.5 coarse sand: 3 graded stone aggregate 20 mm |

| 2.5 | Centering and shuttering including<br>strutting, etc. and removal of form for:<br>Columns, Pillars, Piers, Abutments,<br>Posts and Struts                                                                                                                   | 4   | sqm |  |
|-----|-------------------------------------------------------------------------------------------------------------------------------------------------------------------------------------------------------------------------------------------------------------|-----|-----|--|
| 2.6 | Steel reinforcement for R.C.C work including straightening, cutting, bending, placing in position and binding all complete upto plinth level Thermo - Mechanically Treated bars of grade Fe-500D or more                                                    | 100 | kg  |  |
| 2.7 | Solid block masonry using pre cast solid blocks (factory made) of size 40x20x20cm or nearest available size confirming to IS 2185 part 1 of 1979 for foundation and plinth with thickness 20 cm and above in: CM 1:6 (1 cement: 6 coarse sand) etc complete | .8  | cum |  |
| 2.8 | 5 mm cement plaster on the rough side of single or half brick wall of mix: 1:4 (1 cement :4 fine sand)                                                                                                                                                      | 18  | sqm |  |
| 2.9 | Finishing walls with Premium Acrylic Smooth exterior paint with Silicone additives of required shade: New work (Two or more coats applied @ 1.43 ltr/ 10 sqm over and including priming coat of exterior primer applied @ 2.20 kg/ 10 sqm)                  | 18  | sqm |  |
|     | Total                                                                                                                                                                                                                                                       |     |     |  |
|     | Applicable GST Amount in words                                                                                                                                                                                                                              |     |     |  |
|     | Amount in words                                                                                                                                                                                                                                             |     |     |  |